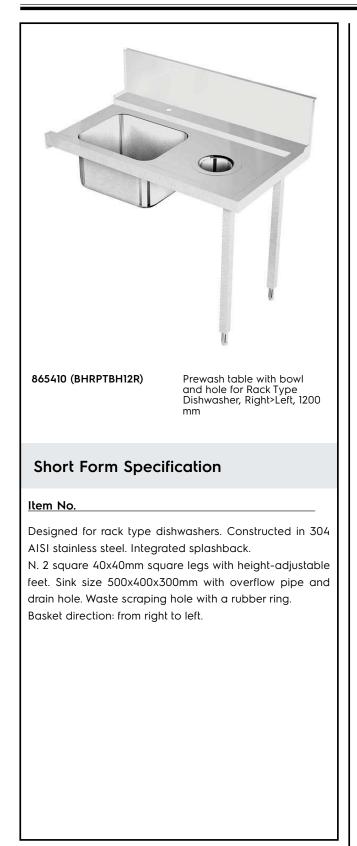

# Electrolux PROFESSIONAL

Handling System for Rack Type Pre-wash Table with Sink and Scrape Hole, Right to Left, 1200mm

| ITEM #  |      |      |  |
|---------|------|------|--|
| MODEL # |      |      |  |
| NAME #  |      |      |  |
| SIS #   | <br> | <br> |  |
| AIA #   | <br> | <br> |  |

#### **Main Features**

- Supplied knocked-down and easy to assemble.
- Designed for 500x500 mm dishwashing racks.
- The table is intended to be directly connected with the rack type in the loading side from right to left direction.
- Suitable to be installed alone with the rack type dishwasher to save space.

## Construction

- 304 AISI stainless steel construction throughout.
- Equipped with scrape hole.
- Included splashback to prevent water spatter.
- Deep anti-drip profiles completely folded with lower edge for safe and easy cleaning.
- All surfaces smooth with polished finish.
- 40x40 mm square tubular legs in AISI 304 stainless steel.
- Stainless steel feet 50 mm adjustable in height to ensure that tables drain back into the dishwasher.
- To be secured to the dishwasher and fitted with one pair of legs at the other end.
- Optionally equipped with undershelf, pre-rinse unit, strainer basket and scrap plate.

# Key Information:

External dimensions, Width:<br/>865410 (BHRPTBH12R)1200 mmExternal dimensions, Depth:<br/>External dimensions, Height:755 mmNet weight:<br/>Splashback Dimensions,<br/>Height:23 kgSplashback Dimensions,<br/>Height:260 mmBasin dimensions:260 mm