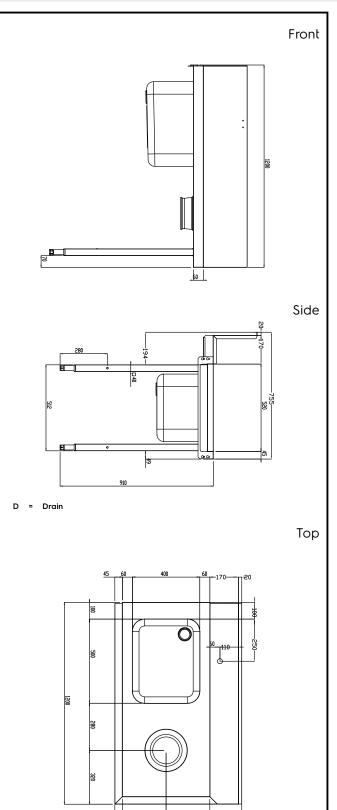

# Key Information:

External dimensions, Width:<br/>865410 (BHRPTBH12R)1200 mmExternal dimensions, Depth:<br/>External dimensions, Height:755 mmNet weight:<br/>Splashback Dimensions,<br/>Height:23 kgSplashback Dimensions,<br/>Height:260 mmBasin dimensions:260 mm